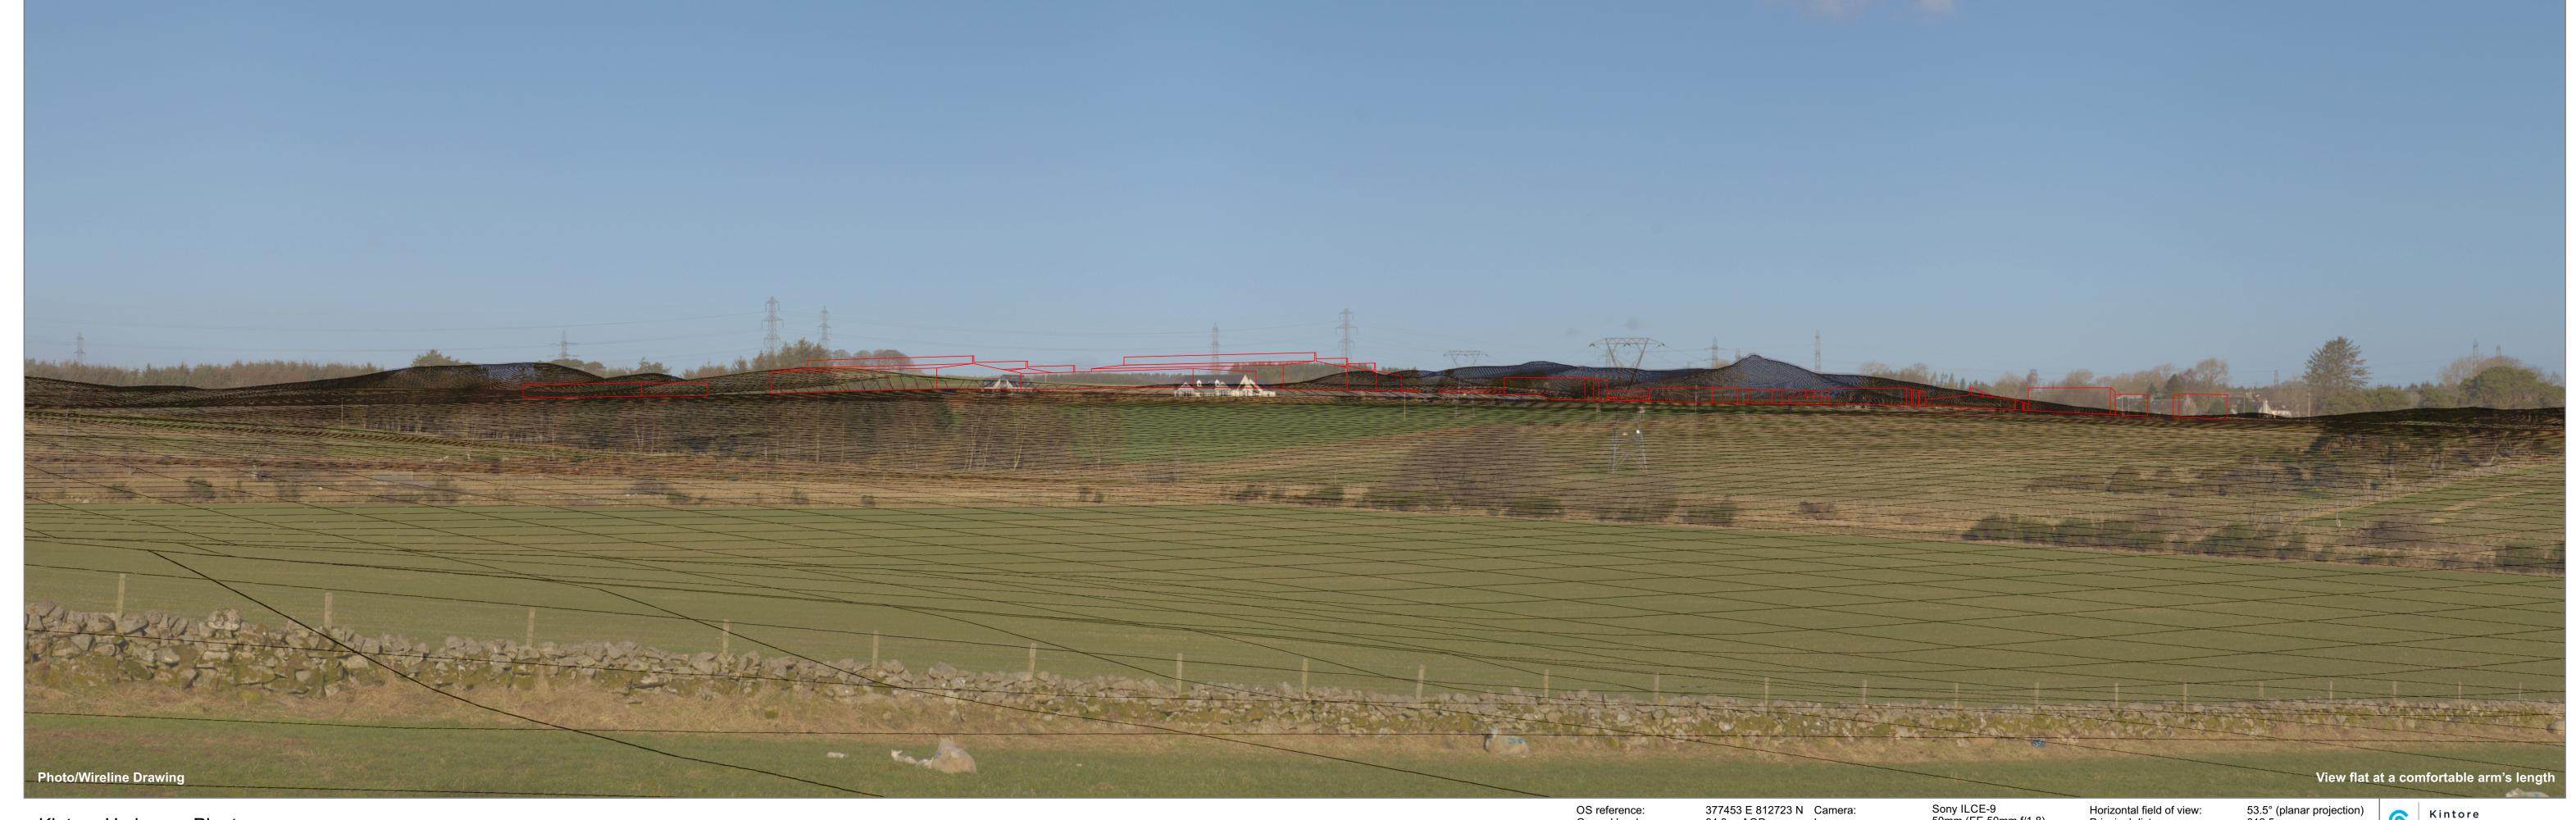

Kintore Hydrogen Plant

Figure 6.3a - Visualisation Location 3 - East of Burnside Cottages

Direction of view: Distance to development: 1120 m

Camera height:

1.5m AGL 22/03/2024 08:24

Kintore Hydrogen Plant Figure 6.3b - Visualisation Location 3 - East of Burnside Cottages OS reference: Ground level: Direction of view: Distance to development: 1120 m

Drawing No. - 122007-D-LVIA-6.2C-1.0.0 Date - 19.08.2024