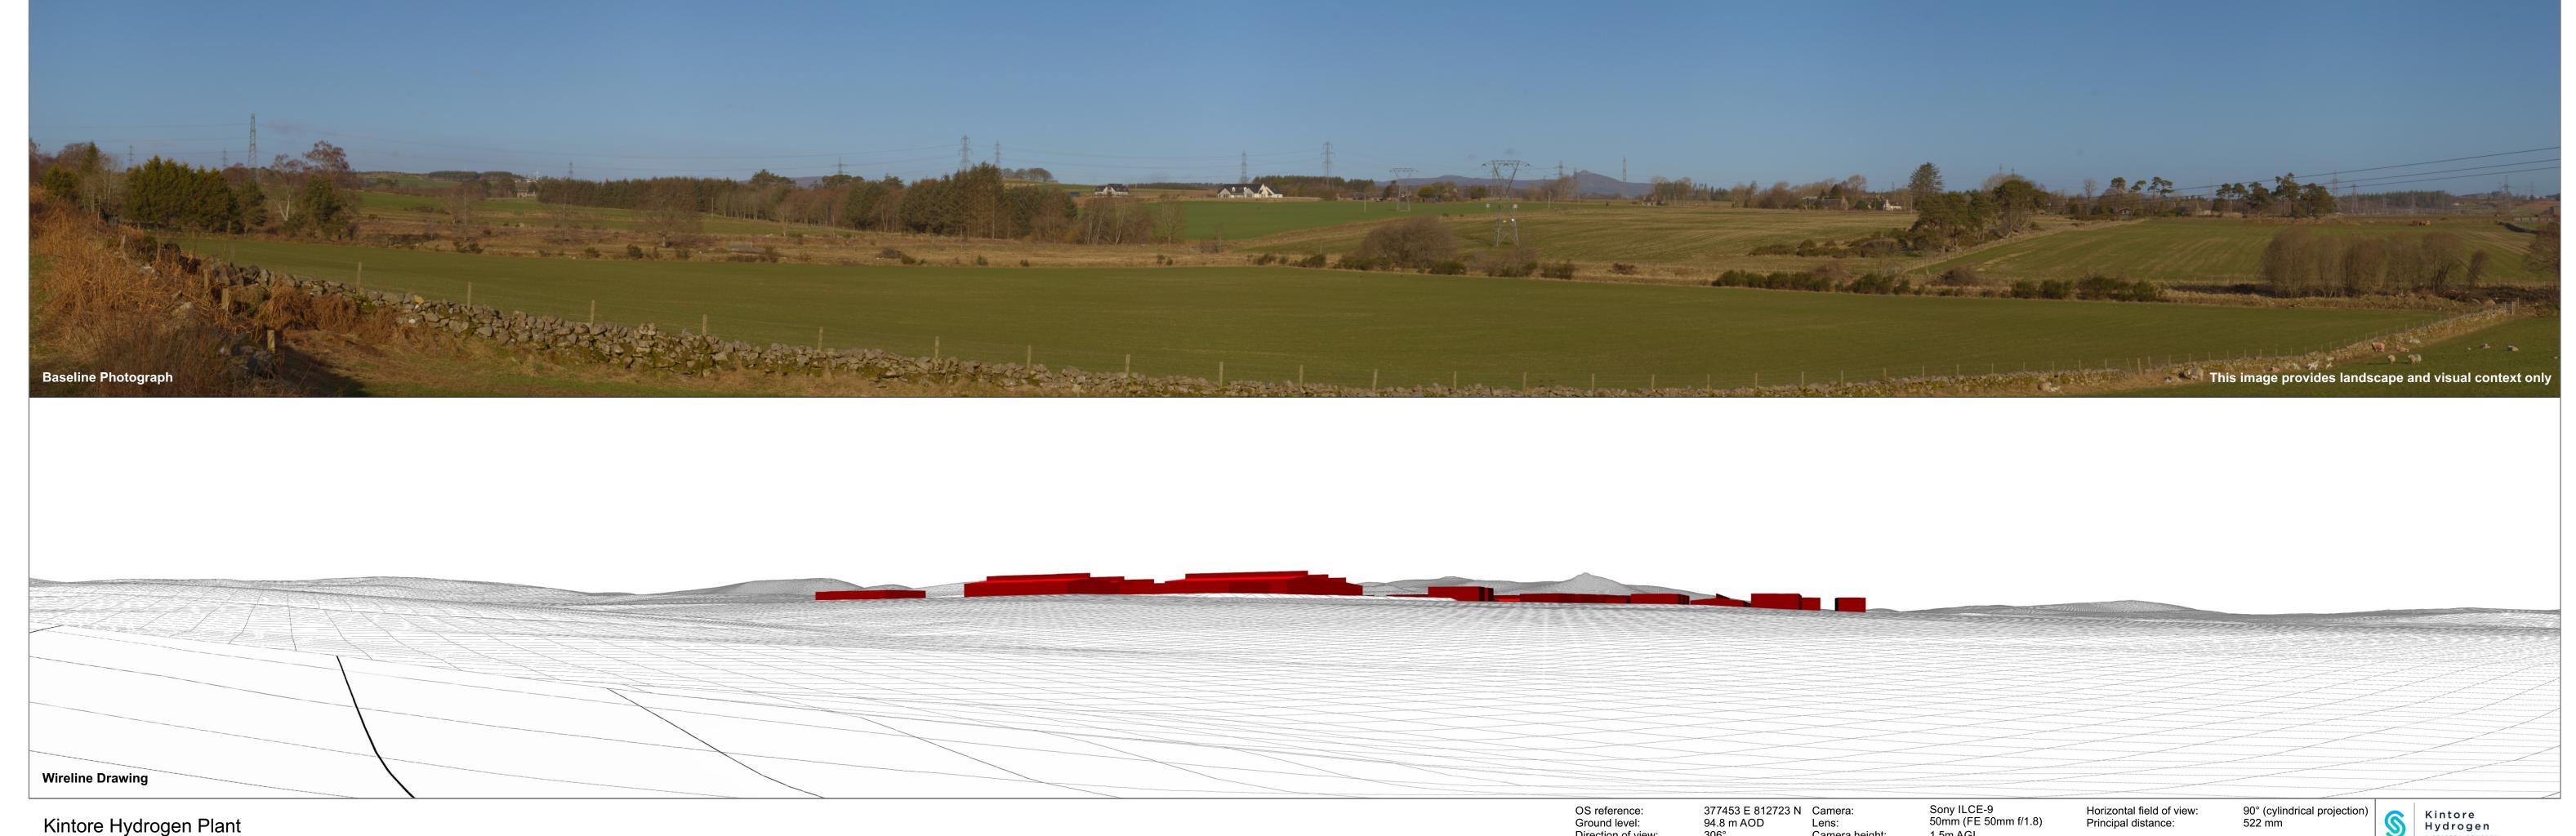

Kintore Hydrogen Plant

Figure 6.3a - Visualisation Location 3 - East of Burnside Cottages

Direction of view: Distance to development: 1120 m

Camera height:

1.5m AGL 22/03/2024 08:24

Kintore Hydrogen Plant Figure 6.3b - Visualisation Location 3 - East of Burnside Cottages OS reference: Ground level: Direction of view: Distance to development: 1120 m