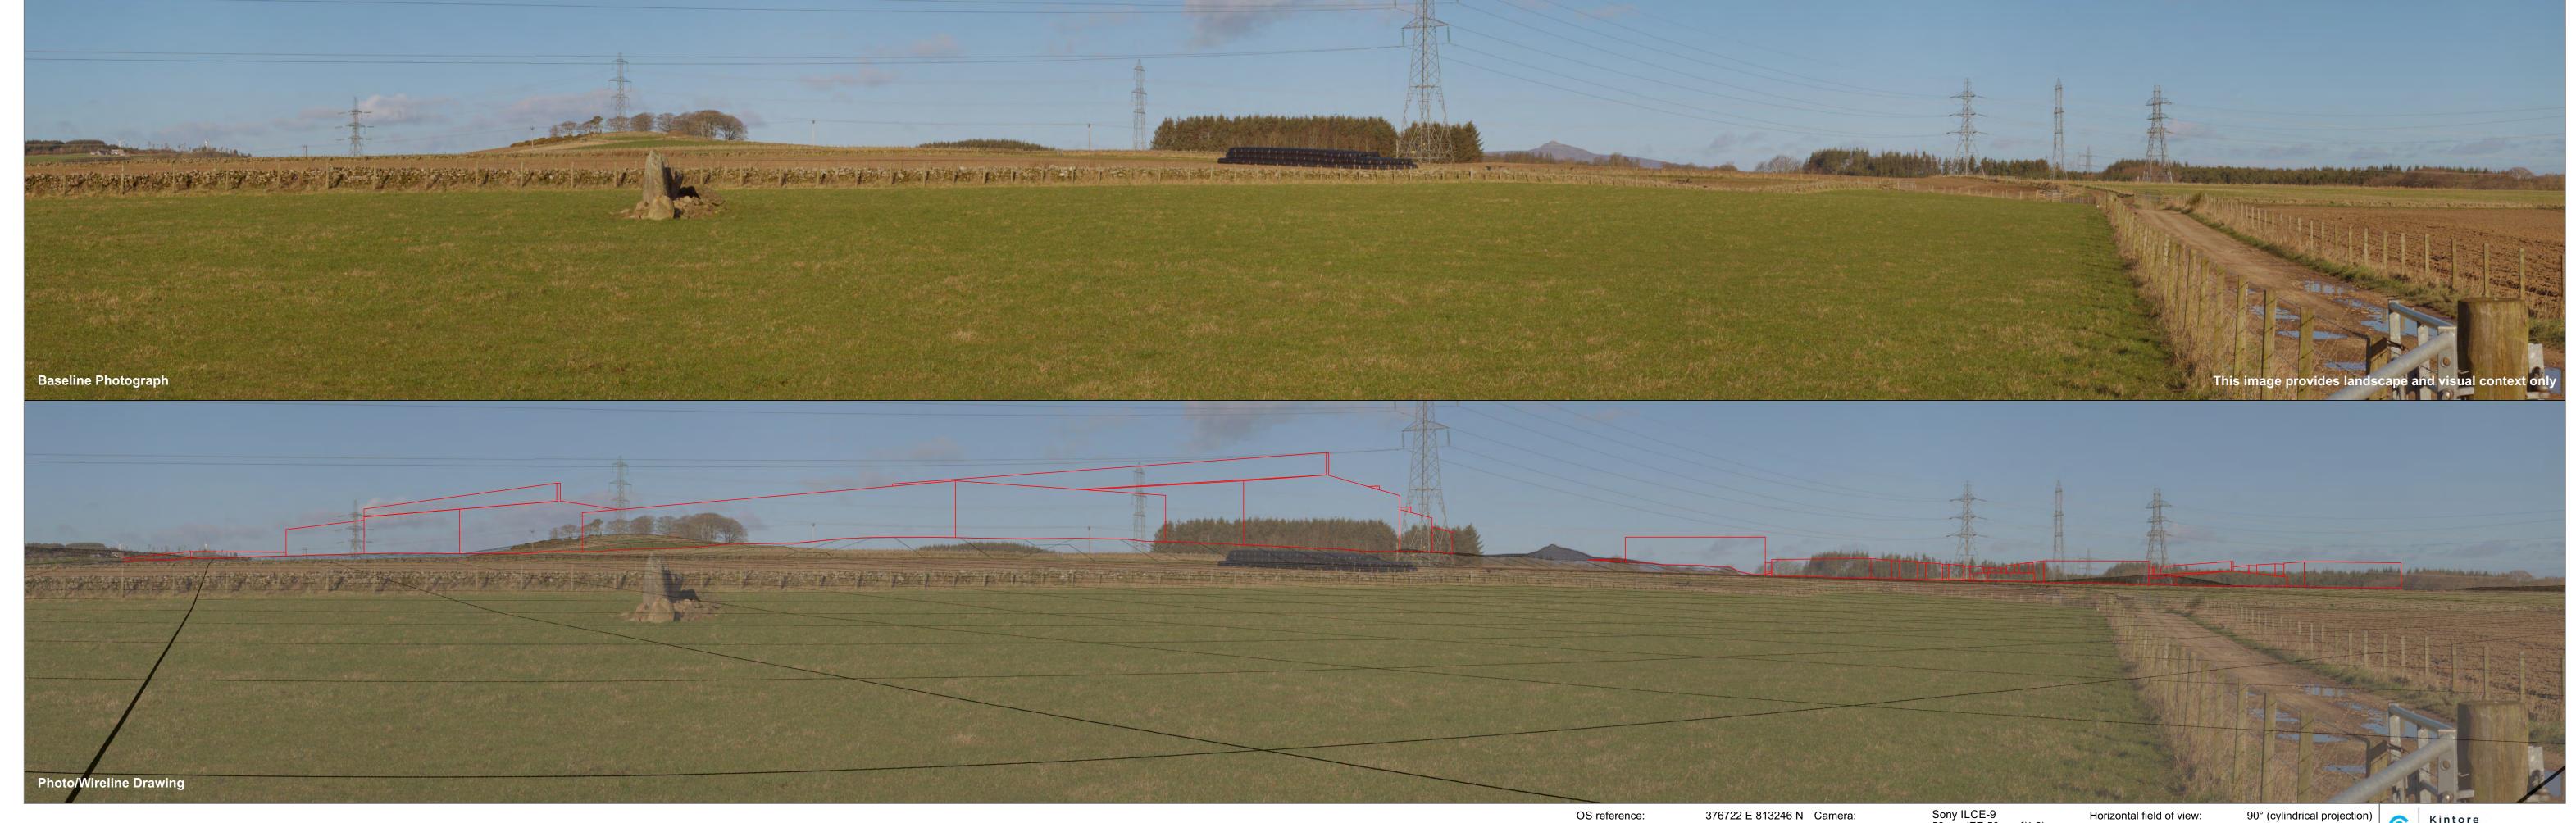

Horizontal field of view: Principal distance:

Paper size: Correct printed image size:

53.5° (planar projection) 812.5 mm 841 x 297 mm (half A1) 820 x 260 mm

Kintore Hydrogen Plant Figure 6.5c - Visualisation Location 5 - Near South Leylodge Ground level: Direction of view: Distance to development: 224 m

Camera height:

Sony ILCE-9 50mm (FE 50mm f/1.8) 1.5m AGL 22/03/2024 08:54

Horizontal field of view: Principal distance:

90° (cylindrical projection) 522 mm