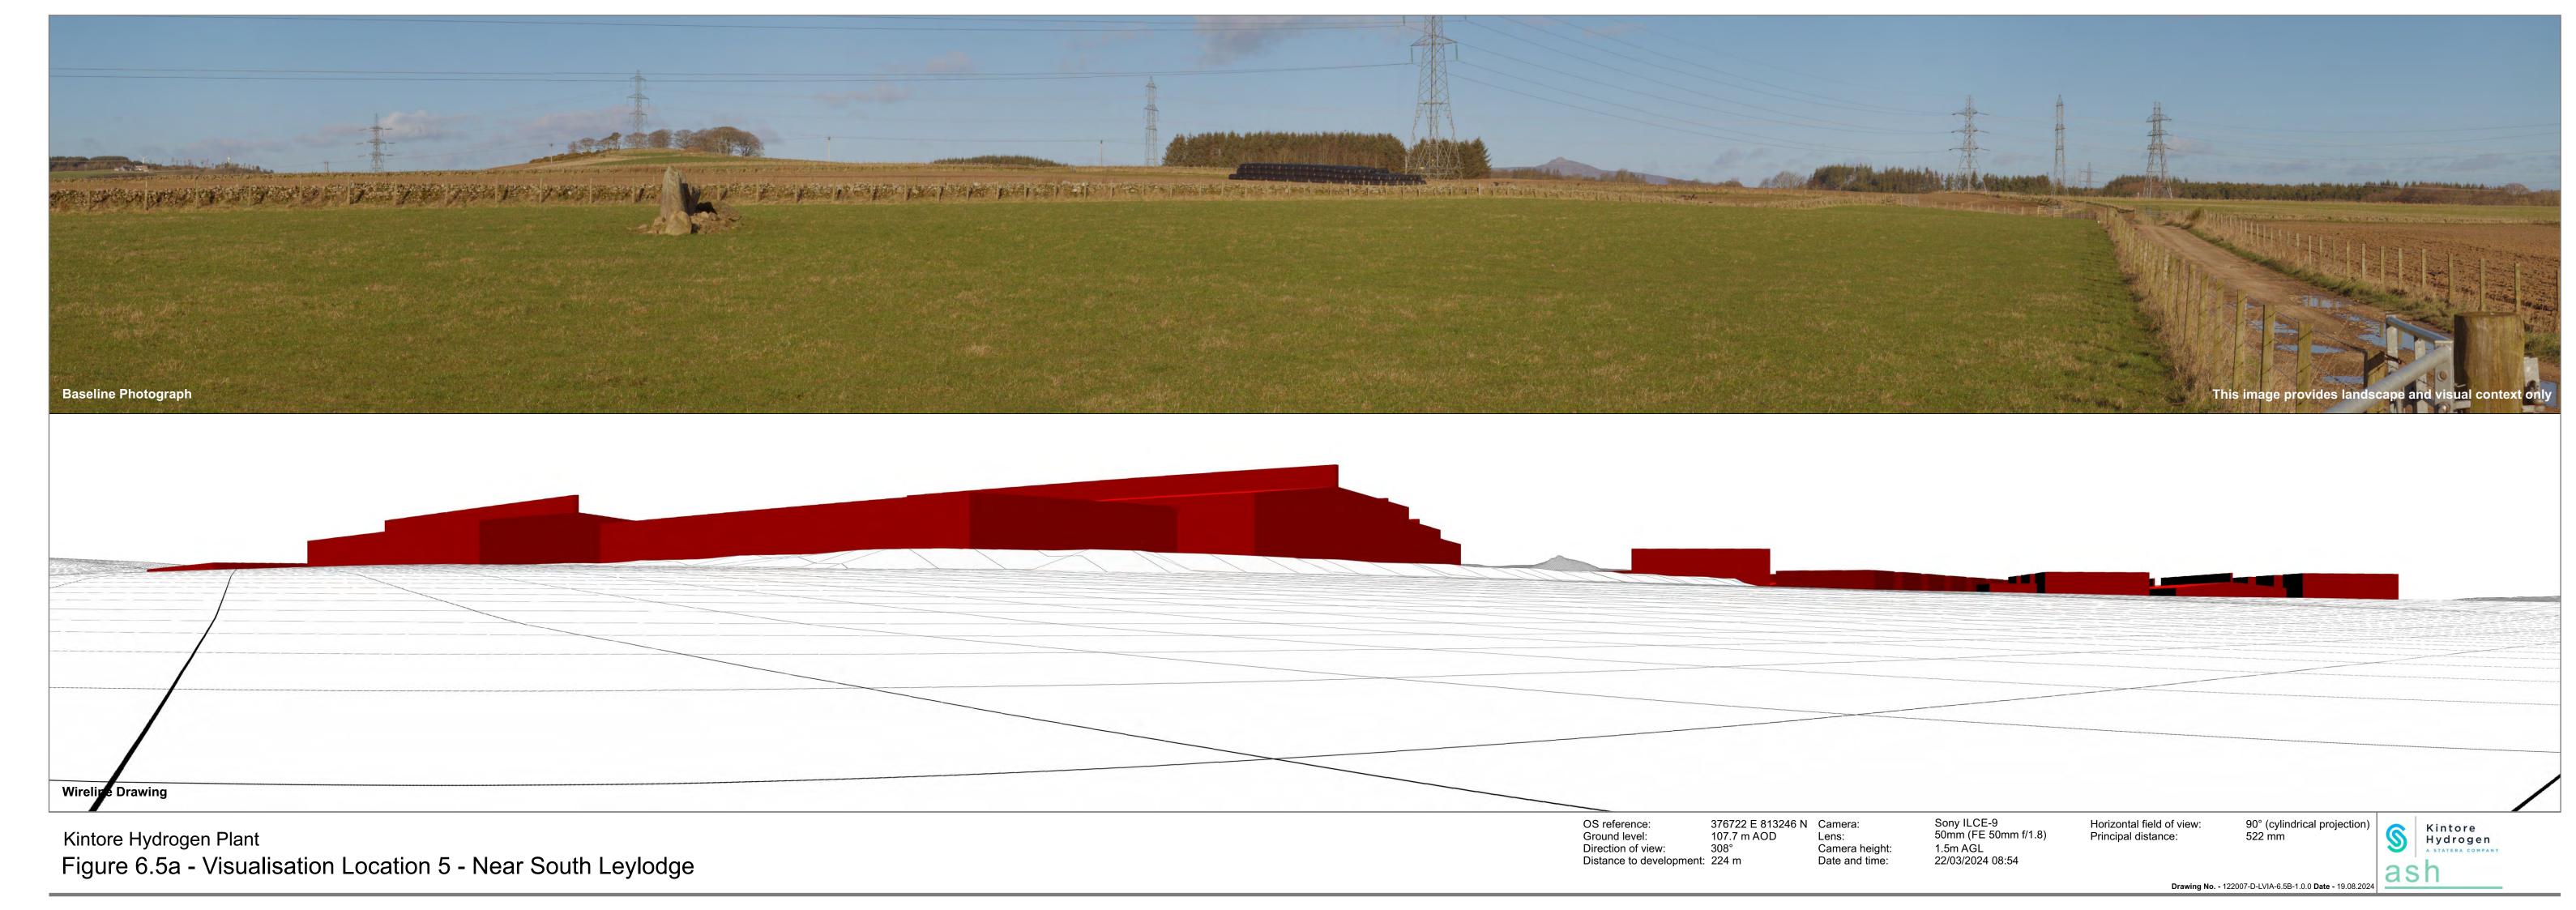

Kintore Hydrogen Plant

Figure 6.5b - Visualisation Location 5 - Near South Leylodge

Ground level: Direction of view: Distance to development: 224 m

Camera height: 1.5m AGL

Sony ILCE-9 50mm (FE 50mm f/1.8) 22/03/2024 08:54

Horizontal field of view: Principal distance:

Paper size: Correct printed image size:

53.5° (planar projection) 812.5 mm 841 x 297 mm (half A1) 820 x 260 mm

Kintore Hydrogen Plant Figure 6.5c - Visualisation Location 5 - Near South Leylodge Ground level: Direction of view: Distance to development: 224 m