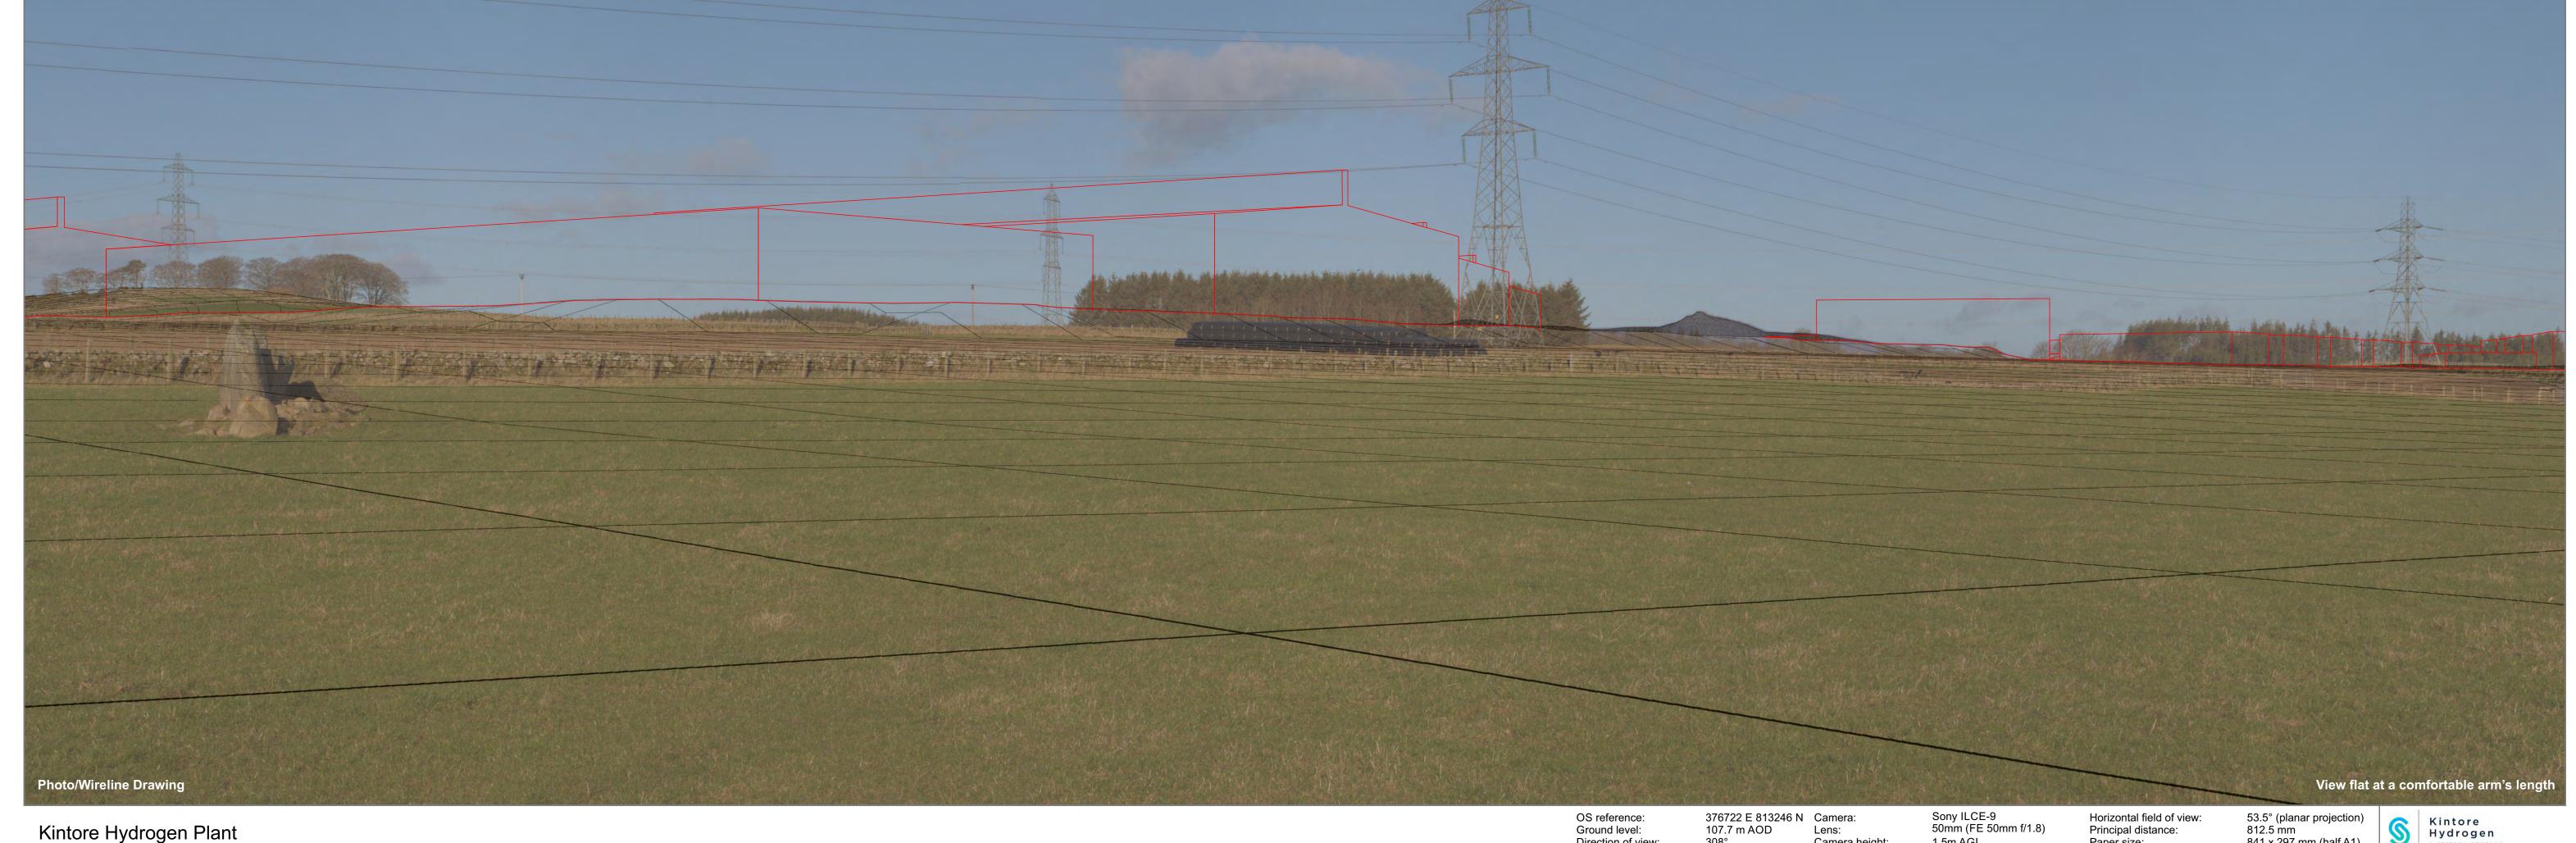

Horizontal field of view: Principal distance:

Paper size: Correct printed image size:

53.5° (planar projection) 812.5 mm 841 x 297 mm (half A1) 820 x 260 mm

Kintore Hydrogen Plant Figure 6.5c - Visualisation Location 5 - Near South Leylodge Ground level: Direction of view: Distance to development: 224 m