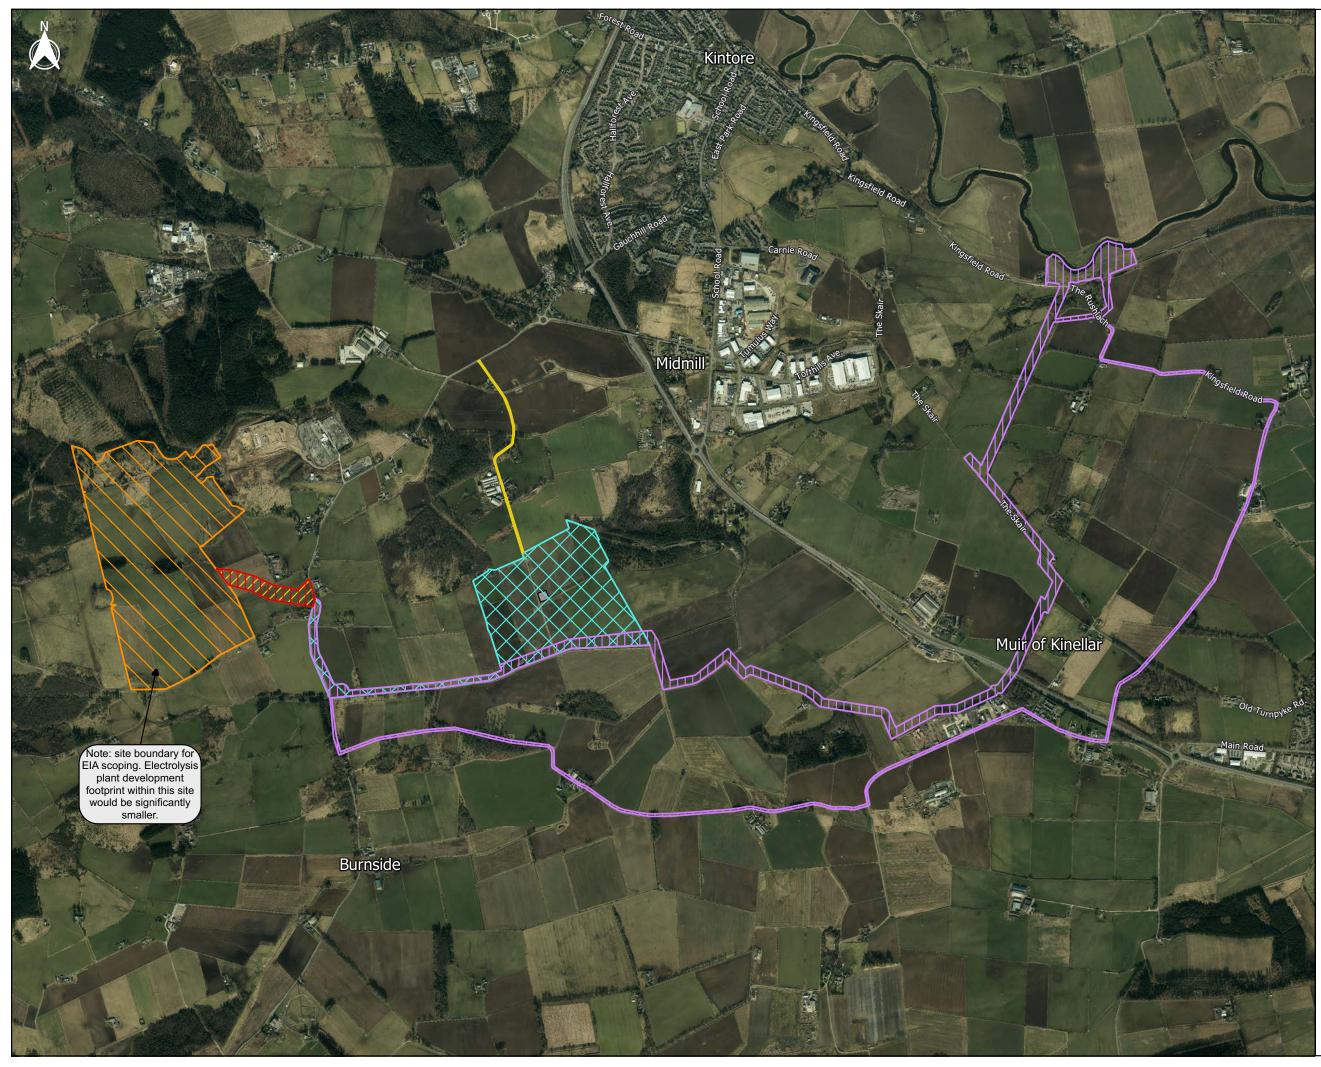

## KINTORE HYDROGEN PLANT

| Date:       |     | 31-08-2023 |     |       |
|-------------|-----|------------|-----|-------|
| Paper size: |     | A3         |     |       |
| Scale:      |     | 1:20,000   |     |       |
| 0           | 200 | 400        | 600 | 800 m |
|             |     |            |     |       |

## Key:

- Electrolysis plant and grid connection
  - Existing and proposed access roads
- Hydrogen and water pipeline connections
- Hydrogen pipeline and gas grid connection
- Water pipeline connection options and abstraction discharge point
  - Indicative above-ground gas connection compound (location to be confirmed)

Kintore Hydrogen

## DEVELOPMENT ELEMENTS PLAN

## FIGURE 3.1

| Status:      | FINAL         |  |  |
|--------------|---------------|--|--|
| Revision:    | V4            |  |  |
| Drawn by:    | Rhys Williams |  |  |
| Approved by: | Tom Dearing   |  |  |