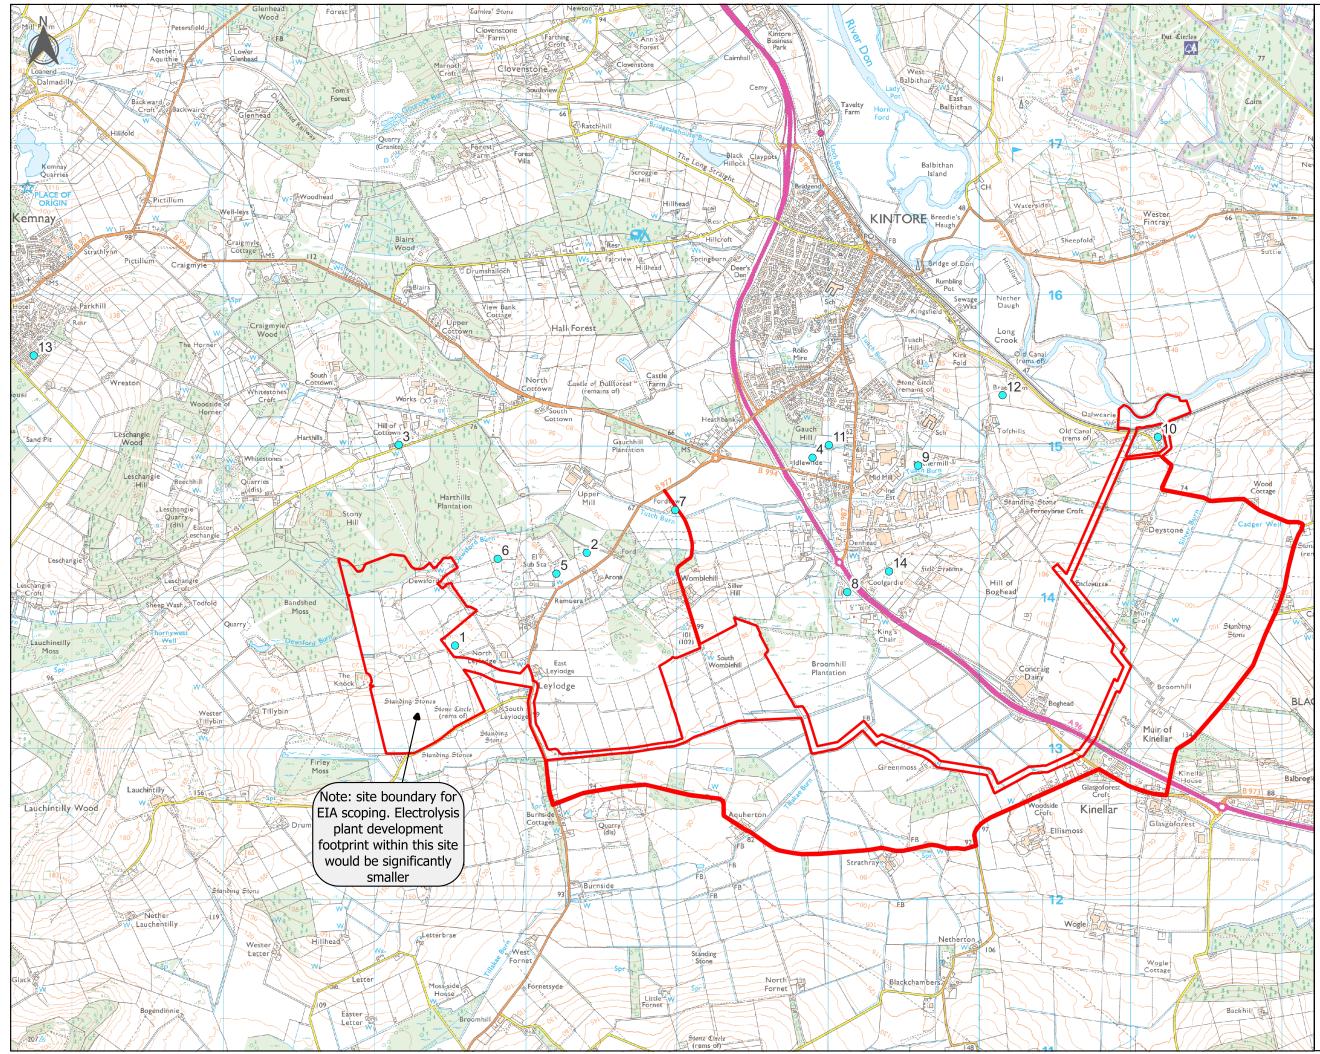

| <b>KINTORE HYDROGEN</b> |                                        |           |
|-------------------------|----------------------------------------|-----------|
|                         | PLAN <sup>-</sup>                      | г         |
| Date:                   | 04-09-2023                             |           |
| Paper size:             |                                        | 43        |
| Scale:                  | 1:25,000                               |           |
| 0                       | 500                                    | 1,000 m   |
|                         |                                        |           |
| Key:                    |                                        |           |
|                         |                                        |           |
|                         | Site Boundary                          |           |
| •                       | Shortlisted Cumulative<br>Developments |           |
|                         |                                        |           |
|                         |                                        |           |
|                         |                                        |           |
|                         |                                        |           |
|                         |                                        |           |
|                         |                                        |           |
|                         |                                        |           |
|                         |                                        |           |
|                         |                                        |           |
|                         |                                        |           |
|                         |                                        |           |
|                         |                                        |           |
|                         |                                        |           |
|                         |                                        |           |
|                         |                                        |           |
|                         |                                        |           |
|                         | Kinto                                  | ore       |
| S                       |                                        | ogen      |
|                         | A STATER                               | A COMPANY |
| Ir                      | itial Cumu                             | ulativo   |
|                         | velopmen                               |           |
|                         | Figure 5                               | .1        |
| Status:                 | F                                      | FINAL     |
| Revisior                | 1:                                     | REV1      |
| Drawn b                 | y: Mari                                | a Monkal  |
| Approve                 | d by: Torr                             | Dearing   |
|                         | copyright. Pub                         |           |